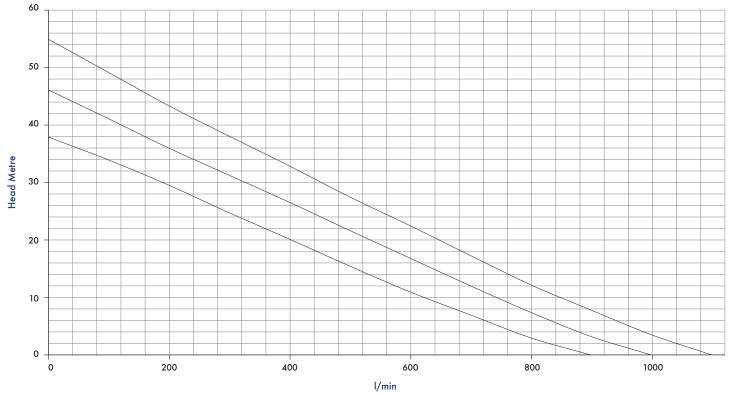

## **SPECIFICATIONS**

Dimensions (mm) LxWxH =  $250 \times 270 \times 635$ 

Mass 34kgs

Max Static Head 55m

Max Output Delivery 1100 lpm

Air Inlet Tap 25mm (BSPP)

Air Exhaust Tap 32mm (BSPP)

Exhaust Hose Size 38mm